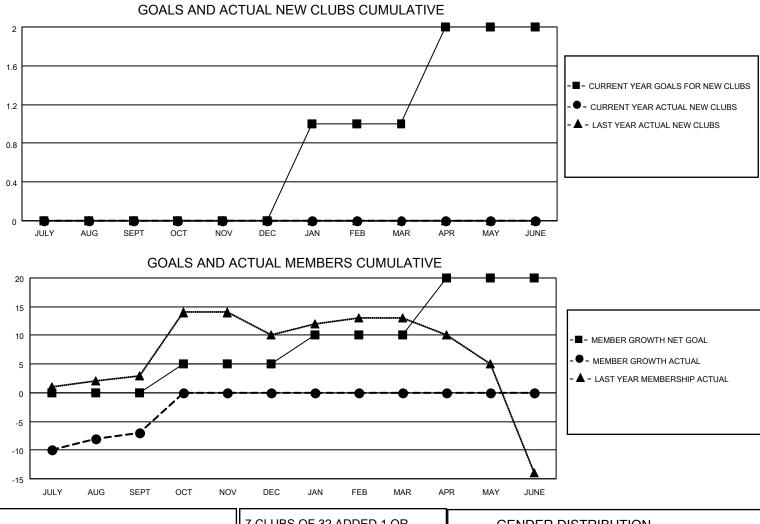

## LOCATION OREGON

District 36 R

Results as of: 9/30/2022

| Clubs                 |               |           |               | Members               |                        |                         |                                                    |
|-----------------------|---------------|-----------|---------------|-----------------------|------------------------|-------------------------|----------------------------------------------------|
| RESULTS FOR 2022-2023 |               |           |               | RESULTS FOR 2022-2023 |                        |                         |                                                    |
| QUARTER               | NEW CLUB GOAL | NEW CLUBS | DROPPED CLUBS | QUARTER               | BER GROWTH NET<br>GOAL | MEMBER GROWTH<br>ACTUAL | DROPPED<br>MEMBERS ACTUAL<br>(including transfers) |
| JULY/AUG/SEPT         | 0             | 0         | 0             | JULY/AUG/SEPT         | 0                      | 23                      | 28                                                 |
| OCT/NOV/DEC           | 0             | 0         | 0             | OCT/NOV/DEC           | 5                      | 0                       | 0                                                  |
| JAN/FEB/MAR           | 1             | 0         | 0             | JAN/FEB/MAR           | 5                      | 0                       | 0                                                  |
| APR/MAY/JUNE          | 1             | 0         | 0             | APR/MAY/JUNE          | 10                     | 0                       | 0                                                  |